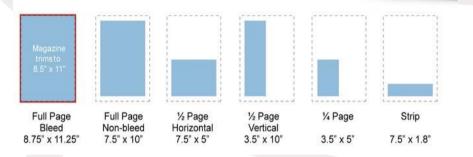

## **ADVERTISING RATES**

Rates are quoted in TT\$ (VAT exclusive). Number of insertions and rates per issue.

| Position                 | 1 Issue  | 2 Issues | 3 Issues |
|--------------------------|----------|----------|----------|
| Outside Back Cover (OBC) | \$12,000 | \$10,500 | \$9,000  |
| Inside Front Cover (IFC) | \$10,000 | \$9,000  | \$8,000  |
| Inside Back Cover (IBC)  | \$9,000  | \$8,500  | \$8,000  |
| Full Page (FP)           | \$7,500  | \$7,000  | \$6,500  |
| Half Page                | \$4,500  | \$4,000  | \$3,500  |
| Quarter-page             | \$2,500  | \$2,000  | \$1,500  |
| Strip                    | \$2,500  | \$2,000  | \$1,500  |
| Advertorial (Full Page)* | \$8,500  | \$8,000  | \$7,500  |

## **ARTWORK TO BE SUPPLIED AS**

- · Press quality PDF file or high quality JPEG
- · All fonts outlined or embedded
- CMYK colour space, 300 ppi resolution
- Bleed specs set to 0.125 in on all sides
- All important matter must be within 0.5 in from trim on all sides